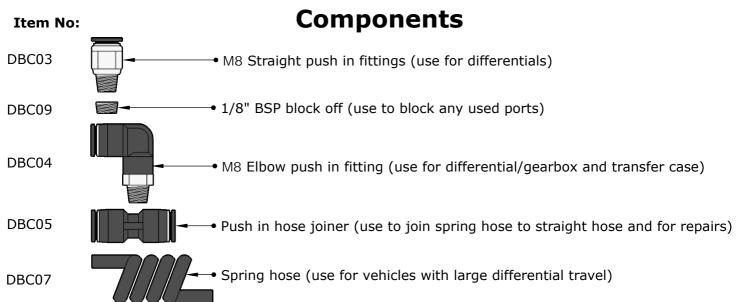

**Step 1:** Locate and remove factory breathers on your differential/gearbox and check that the fittings in this kit will suit your application. Some vehicles use rubber hose for their breather system and may require an optional barb joiner. Common sizes for joiners you may need: 1/4" to 3/16" or 1/4" to 5/16 ect. (SAAS breather hose will fit 1/4" barb fittings)

**Step 3:** Install the hose fittings to your differential/gearbox and run the supplied hose up to the breather and secure hose with supplied cable ties. Make sure to allow for differential travel when running the breather hose and keep away from exhaust heat! For vehicles with large differential travel use the supplied spring hose.

Step 4: Once installation is complete you should have some left over hose that can be used with the supplied hose joiner fittings to make an emergency repair kit if you should need it when off-roading.