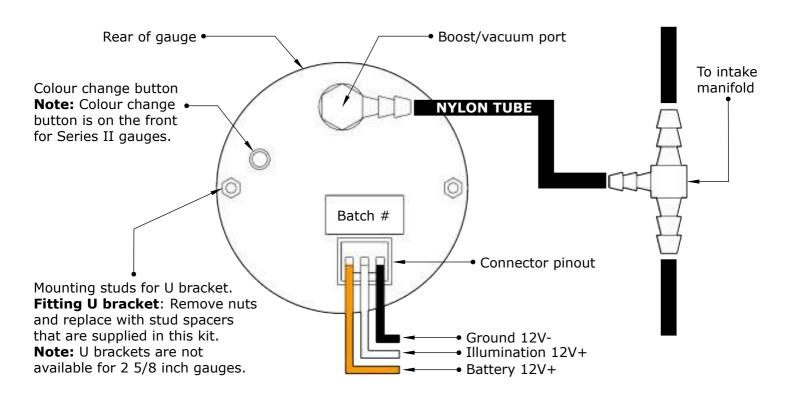

#### Wiring Guide:

| Wire colour | Wire Function                              | Wire Connection Location                               |
|-------------|--------------------------------------------|--------------------------------------------------------|
|             |                                            |                                                        |
| White       | Illumination 12V+ ( <b>NOT</b> adjustable) | Park light circuit (do <b>NOT</b> connect to a dimmer) |
| Black       | Ground 12V-                                | Vehicle body                                           |
| Orange      | Battery 12V+                               | Ignition harness / Fuse box                            |
| _           | ·                                          |                                                        |

# Wiring Diagram Typical Layout