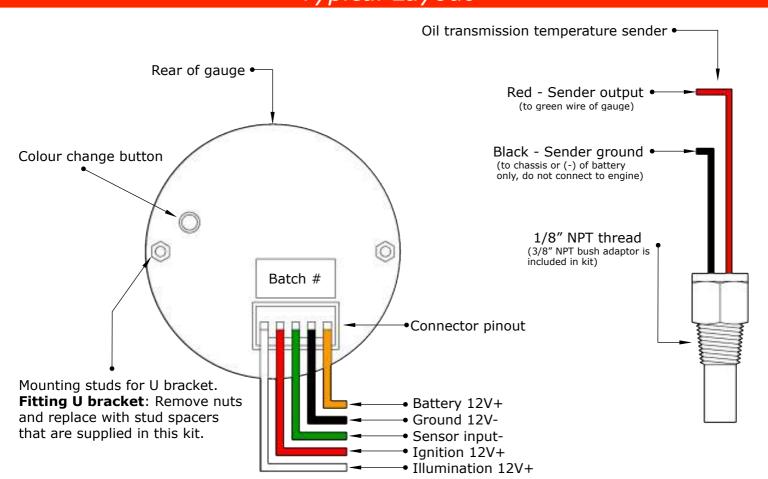

#### Wiring Guide:

| Wire colour | Wire Function                      | Wire Connection Location                               |
|-------------|------------------------------------|--------------------------------------------------------|
|             |                                    |                                                        |
| White       | Illumination 12V+ (NOT adjustable) | Park light circuit (do <b>NOT</b> connect to a dimmer) |
| Red         | Ignition 12V+                      | Ignition harness / Fuse box                            |
| Green       | Sensor input-                      | Oil temp sender output (red wire of sender)            |
| Black       | Ground 12V-                        | Vehicle body                                           |
| Orange      | Battery 12V+                       | Ignition harness / Fuse box                            |

# **Wiring Diagram** Typical Layout