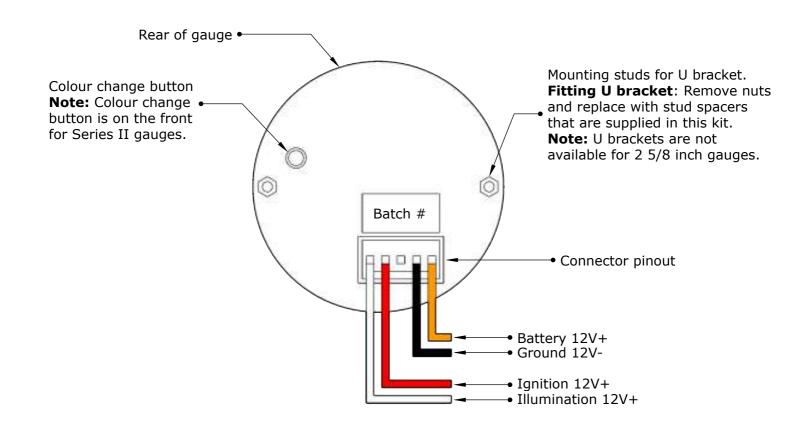

## Wiring Guide:

| Wire colour | Wire Function                              | Wire Connection Location                               |
|-------------|--------------------------------------------|--------------------------------------------------------|
|             |                                            |                                                        |
| White       | Illumination 12V+ ( <b>NOT</b> adjustable) | Park light circuit (do <b>NOT</b> connect to a dimmer) |
| Red         | Ignition 12V+                              | Ignition harness / Fuse box                            |
| Black       | Ground 12V-                                | Vehicle body                                           |
| Orange      | Battery 12V+                               | Ignition harness / Fuse box                            |

# Wiring Diagram Typical Layout