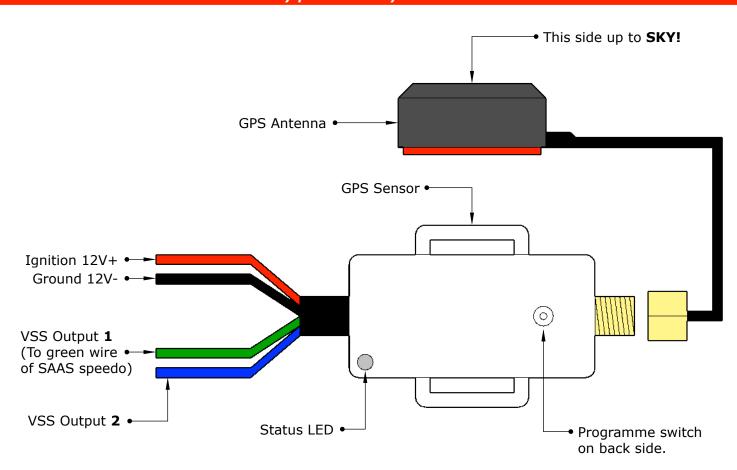

#### Wiring Guide:

| Wire colour | Wire Function                           | Wire Connection Location                       |  |
|-------------|-----------------------------------------|------------------------------------------------|--|
| Dod         | Ignition 12\/ I                         | Ignition havened / Fuse hav                    |  |
| Red         | Ignition 12V+                           | Ignition harness / Fuse box                    |  |
| Black       | Ground 12V-                             | Vehicle body                                   |  |
| Green       | Speed sensor output <b>1</b>            | Connect to VSS input of speedometer, this will |  |
|             |                                         | be the green wire on SAAS speedo - SG31632     |  |
| Blue        | Speed sensor output <b>2</b> (optional) | Can be used to run a second speedometer        |  |
|             |                                         |                                                |  |

# Wiring Diagram Typical Layout

#### GPS Antenna:

- Mount the GPS antenna on top of the dash so it has a clear view of the sky. Do **not** mount it under any metal surfaces!
- Once sensor is powered the LED status light will turn on.

**RED** > searching for satellite.

**Green** > satellite found.

**Green Flashing** > generating VSS signal.

#### Speed Sensor Programming:

- 1. Turn ignition on.
- 2. Press programme button for 3 seconds and release. (use phone SIM card tool or similar)
- **3.** Speedometer needle will move to 60km/h, if needle is out, press programme again and hold until needle is on 60km/h then release button.
- **4.** Turn ignition off, programming done.