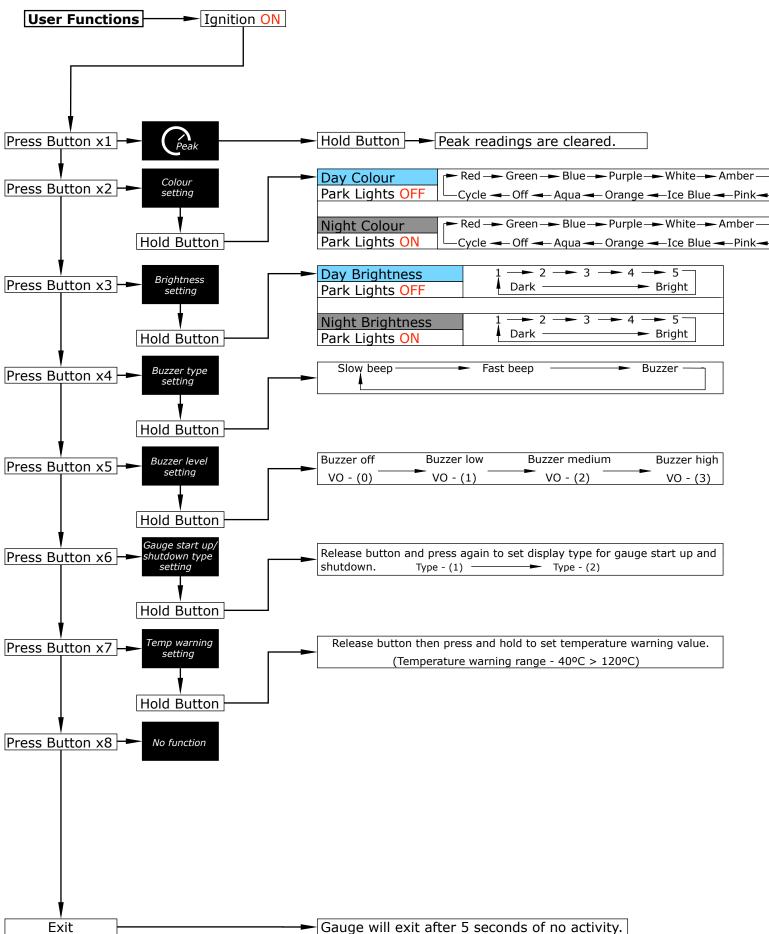

## **User Functions:**

**Note:** Use the remote programming button or the button on the back of the gauge to set the below functions.