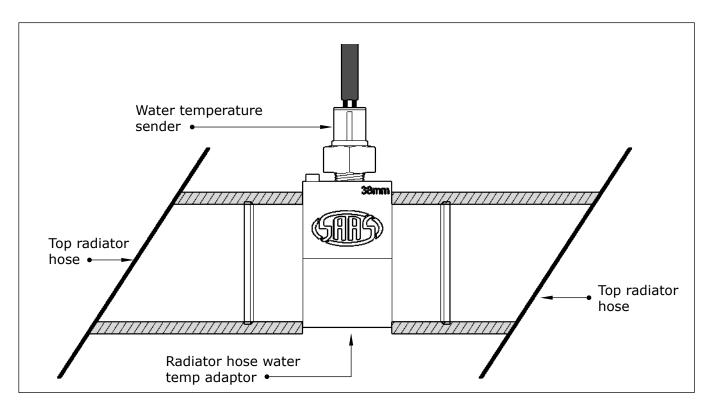

## Water Temp Sender Installation:

#### - Recommended sender locations:

- Water temp senders should be installed in a radiator, water temp adaptor or cylinder head.

- The most common way of fitting a water temp sender is by using a radiator hose adaptor, the adaptor is fitted to the vehicle's **TOP** radiator hose. The diagram below shows how a water temp sender and radiator hose adaptor is fitted.