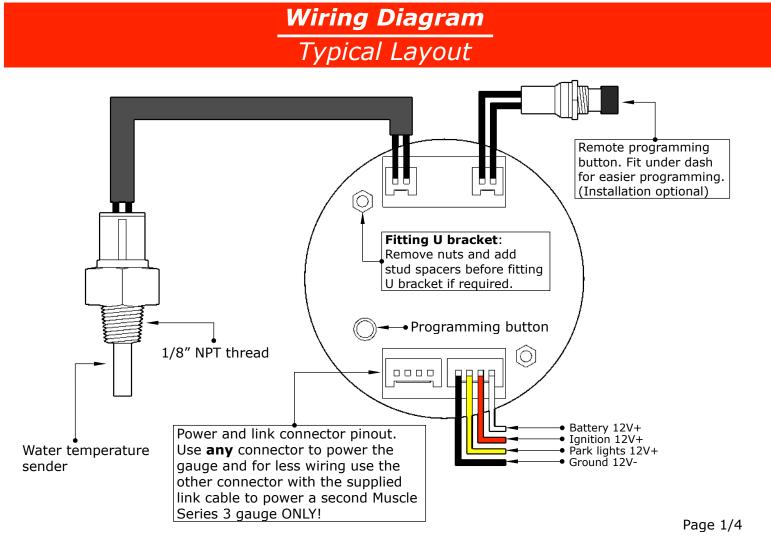

# Wiring Guide:

| Wire colour | Wire Function    | Wire Connection Location                               |  |  |
|-------------|------------------|--------------------------------------------------------|--|--|
|             |                  |                                                        |  |  |
| Black       | Ground 12V-      | Vehicle body                                           |  |  |
| Yellow      | Park lights 12V+ | Park light circuit (do <b>NOT</b> connect to a dimmer) |  |  |
| White       | Battery 12V+     | Ignition harness / Fuse box                            |  |  |
| Red         | Ignition 12V+    | Ignition harness / Fuse box                            |  |  |

## Water Temp Sender Installation:

#### - Recommended sender locations:

- Water temp senders should be installed in a radiator, water temp adaptor or cylinder head.

- The most common way of fitting a water temp sender is by using a radiator hose adaptor, the adaptor is fitted to the vehicle's **TOP** radiator hose. The diagram below shows how a water temp sender and radiator hose adaptor is fitted.