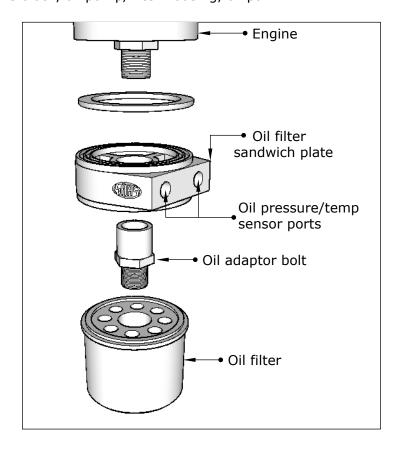

#### - Fitting the oil temp sensor:

There are two ways to fit an oil temp sensor to your engine. One way is to use a oil filter sandwich plate and the other is to use a oil pan bung.

#### - Oil filter sandwich plate:

The diagram to the right shows how a sandwich plate is fitted, and in most cases, is the quickest to install. SAAS make's a range of adaptor plates to suit most oil filters. See our website or contact your local SAAS dealer for details.