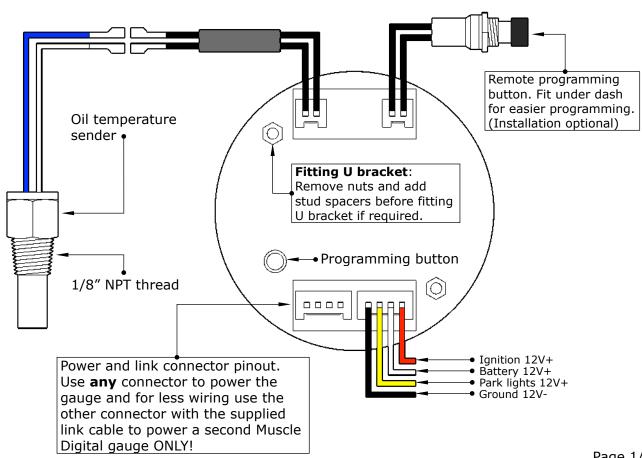

## Wiring Guide:

| Wire colour Wire Function Wire Connection Location |                  | Wire Connection Location                               |
|----------------------------------------------------|------------------|--------------------------------------------------------|
|                                                    |                  |                                                        |
| Black                                              | Ground 12V-      | Vehicle body                                           |
| Yellow                                             | Park lights 12V+ | Park light circuit (do <b>NOT</b> connect to a dimmer) |
| White                                              | Battery 12V+     | Ignition harness / Fuse box                            |
| Red                                                | Ignition 12V+    | Ignition harness / Fuse box                            |

# Wiring Diagram Typical Layout

## Oil Temp Sender Installation:

- Recommended sensor locations: Engine block, oil pump/filter housing, oil pan.