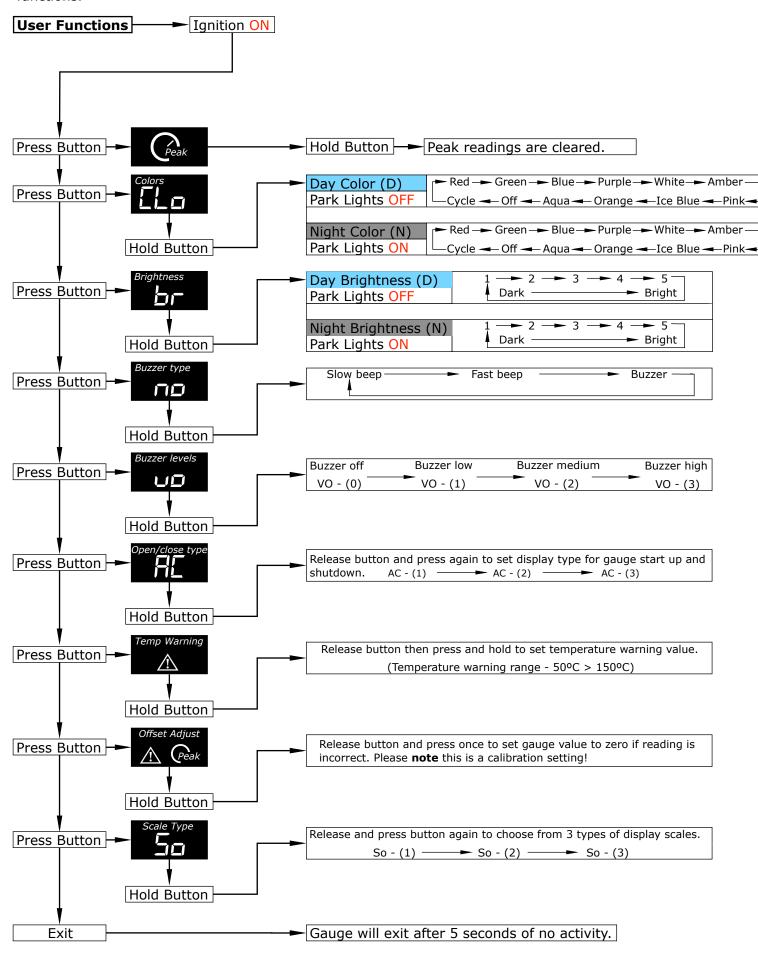

#### **User Functions:**

**Note:** Use the remote programming button or the button on the back of the gauge to set the below functions.