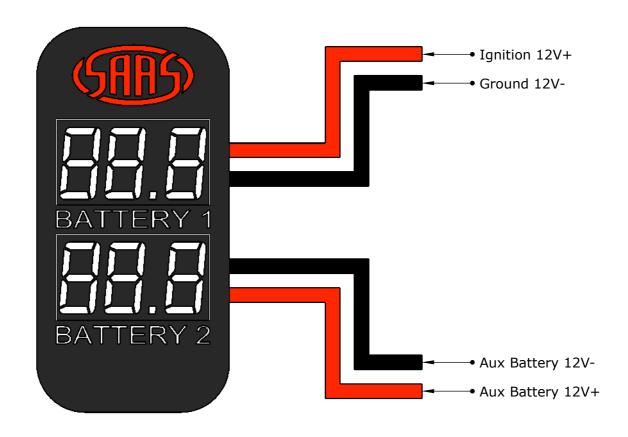

# Wiring Diagram Typical Layout (without relay)

For further assistance please contact SAAS on: 03 99 300 100

#### Wiring Guide:

| Wire colour       | Wire Function | Wire Connection Location    |
|-------------------|---------------|-----------------------------|
|                   |               |                             |
| Red (Battery 1)   | Ignition 12V+ | Ignition harness / Fuse box |
| Black (Battery 1) | Ground 12V-   | Vehicle body                |
|                   |               |                             |
| Red (Battery 2)   | Battery 12V+  | Aux battery                 |
| Black (Battery 2) | Ground 12V-   | Aux battery                 |