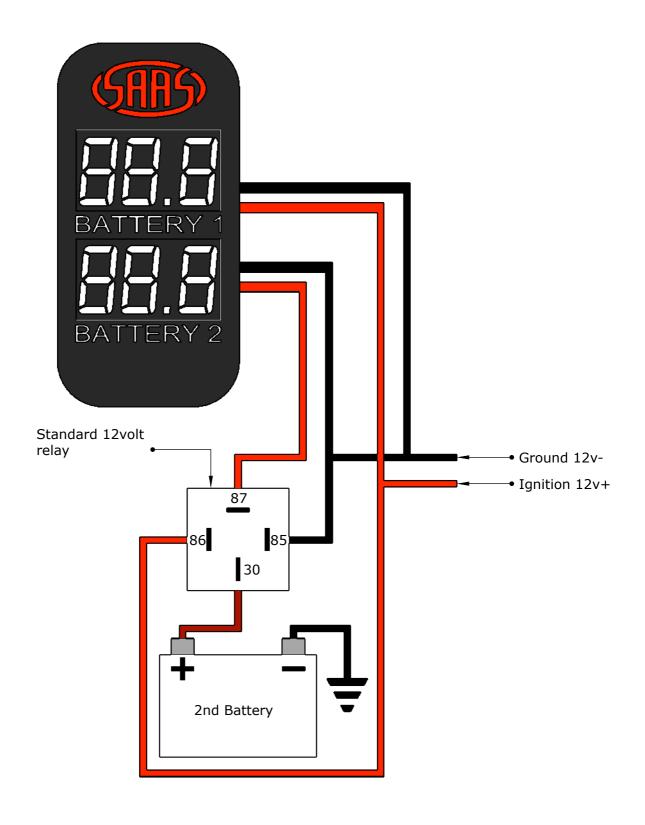

# Wiring Diagram Typical Layout (with relay)

**Note:** Use this diagram if you require the gauge to switch on and off with the ignition when battery 2 is powered to a live source.