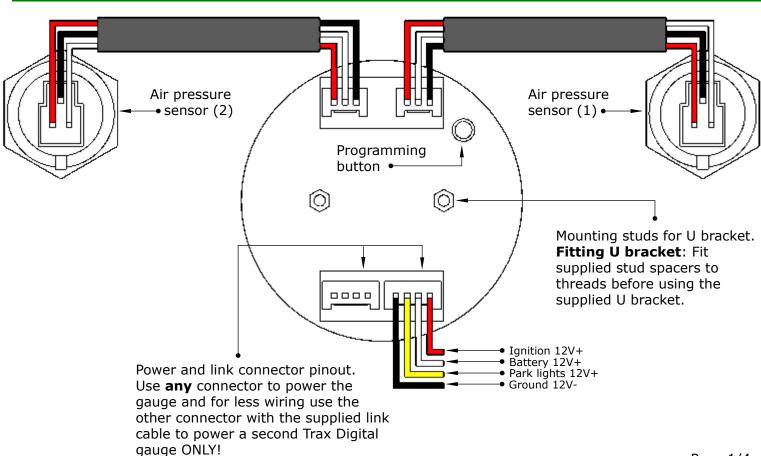

# Wiring Guide:

| Wire colour | Wire Function    | Wire Connection Location                               |  |
|-------------|------------------|--------------------------------------------------------|--|
|             |                  |                                                        |  |
| Black       | Ground 12V-      | Vehicle body                                           |  |
| Yellow      | Park lights 12V+ | Park light circuit (do <b>NOT</b> connect to a dimmer) |  |
| White       | Battery 12V+     | Ignition harness / Fuse box                            |  |
| Red         | Ignition 12V+    | Ignition harness / Fuse box                            |  |

# Wiring Diagram Typical Layout