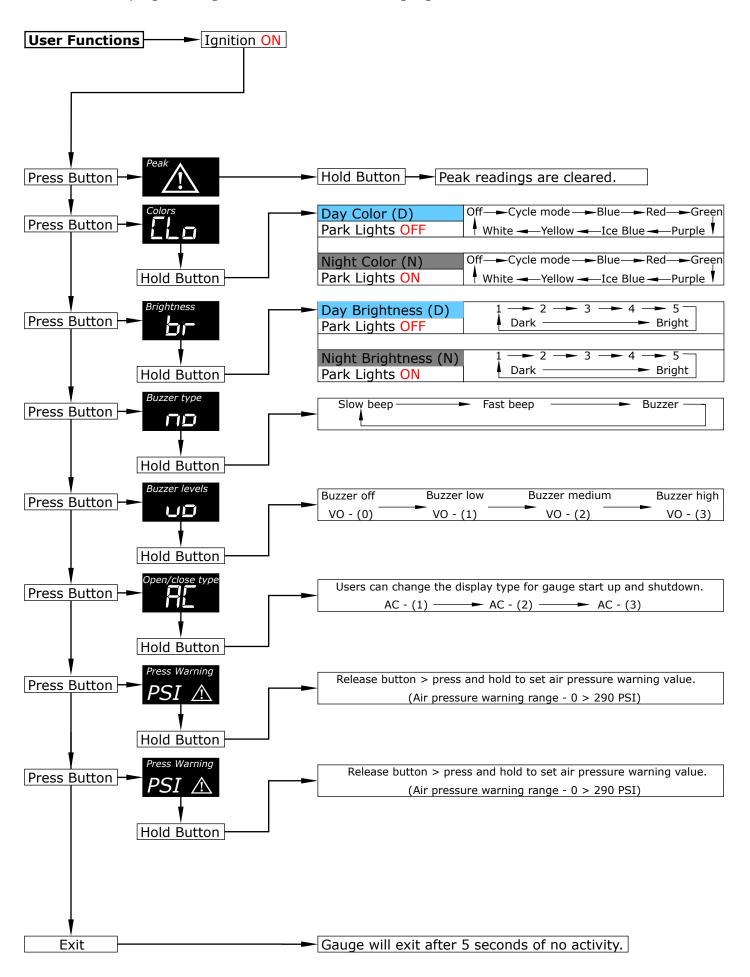

#### **User Functions:**

**Note:** Use the programming button on the back of the gauge to set the below functions.