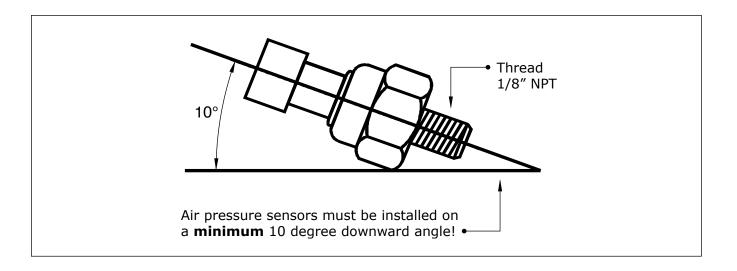

#### Air Pressure Sensor Installation:

- Recommended sensor locations: Air compressors, air tanks and air lines.

Air pressure sensors can be mounted anywhere air pressure is available using the correct adaptors. The only **requirement** is that the sensors **must** be mounted on a minimum 10 degree downward angle. This will prevent moisture sitting inside the sensors extending there operating life.