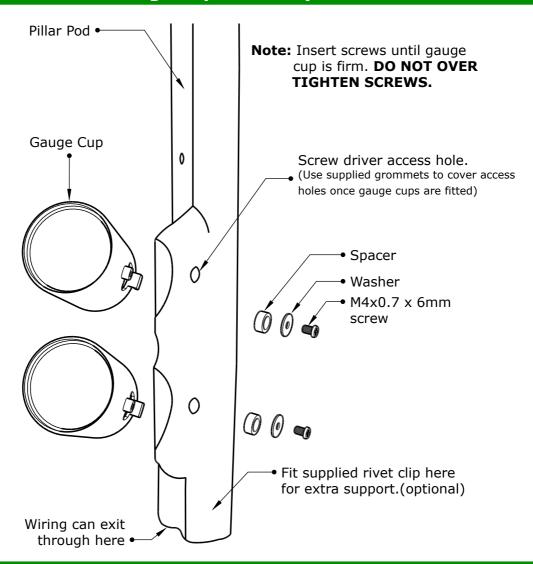

#### Fitting Steps:

- Remove factory grab handle.
- Line up pillar pod with factory grab handle holes and screw grab handle back on to check that it lines up correctly.
   Note: Due to the age of these vehicles some minor trimming may be required to achieve a perfect fit.
- Remove the pillar pod.
- Fit gauge cups to pillar pod and refit pillar pod. (see page 2 for gauge cup assembly diagram)
- If extra support is required, fit the supplied rivet clip at the base of the pillar pod by drilling a 5mm hole through the pillar pod and factory A-pillar. (see page 2 for location)

### Gauge Cup Assembly: