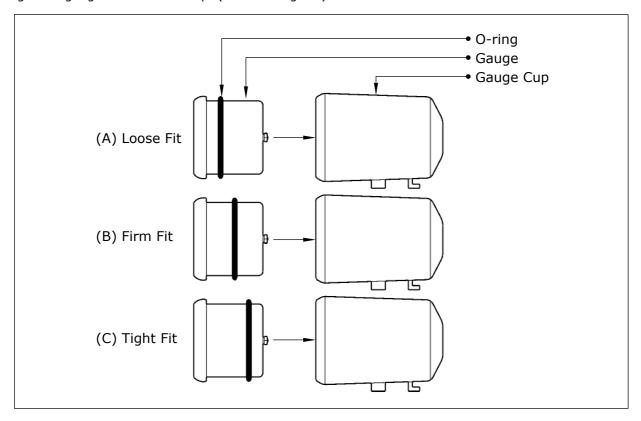

## Installing Gauges to Cups:

- The supplied o-rings (one for each gauge) are used to fit gauges to cups. The placement of the o-ring will determine how tight the gauge will sit in the cup. (refer to diagram)

### Gauge Cup Assembly: