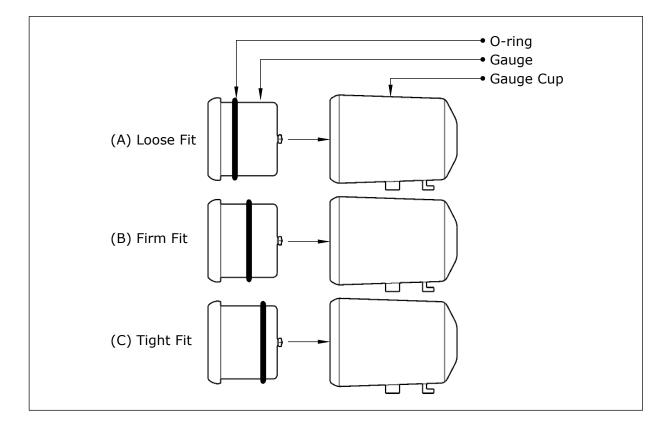

# Gauge cup • Dash pod Spacer **Note:** Insert screws until gauge Washer cup is firm. DO NOT OVER **TIGHTEN SCREWS.** M4x0.7 x 6mm screw

Dash Pod Assembly:

Installing Gauges to Cups:

- The supplied o-rings (one for each gauge) are used to fit gauges to cups. The placement of the o-ring will determine how tight the gauge will sit in the cup. (refer to diagram)