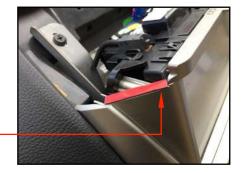

#### Fitting Steps:

- 1 Remove the factory dash trim from the back closest to the windscreen using a suitable tool.

- 2 Clean the surface on both sides of the factory screen and stick down the supplied gasket tape. **Don't** peal off the red side until you are ready to lock the dash pod in place.

Start at top and line up with edge

- 3 Assemble the gauge cups using the diagram below. Place the dash pod over the factory tabs at the top of the screen and press down gently at the back until locked in.