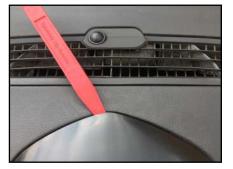

#### Fitting Steps:

- 1 Remove the factory dash trim from the back closest to the windscreen using a suitable tool.

- 2 Clean the surface on both sides of the factory screen and stick down the supplied gasket tape. **Don't** peal off the red side until you are ready to lock the dash pod in place.

Start at top and line up with edge

- 3 Assemble the gauge cups using the diagram below. Place the dash pod over the factory tabs at the top of the screen and press down gently at the back until locked in.