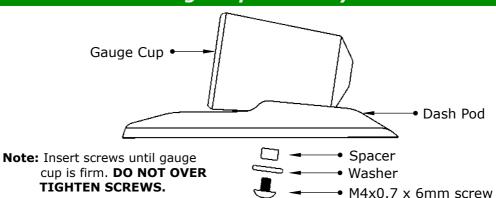

e cups to the dash pod. (See below for cup assembly)
- Place the bottom mounting base in the centre of your dash. (See below for correct positioning)
- Mark out the 2 screw holes and the 2 larger holes for your gauge wiring to pass through.
- Drill out the 2 larger holes first and use the supplied self drilling screws to screw in the mounting base. **Do not over tighten screws**.
- Place the dash pod over the mounting plate and push it down evenly to lock it in. To remove the dash pod, just pull it up from one corner **slowly** until the self locking fasteners let go.

#### **Painting Tips:**

- For best painting results, use a scotch pad to lightly scuff the surface, then clean with a wax and grease remover before applying a plastic primer and then your colour.

#### Gauge Cup Assembly:



### Dash Pod Mounting Position:



#### **Installing Gauges to Cups:**

- The supplied o-rings (one for each gauge) are used to fit gauges to cups. The placement of the o-ring will determine how tight the gauge will sit in the cup. (refer to diagram)



#### Warranty Terms & Conditions:

SAAS Automotive Pty Ltd warrants this product against defects in factory workmanship and materials for a period of twelve (12) months from the date of original purchase. This warranty applies to the first retail purchaser, is non-transferable and covers only where the product has been subjected to normal use or service. Provision of this warranty shall not apply to any SAAS Automotive product that has been used for a purpose for which it is not designed, or which has been altered in any way that would be