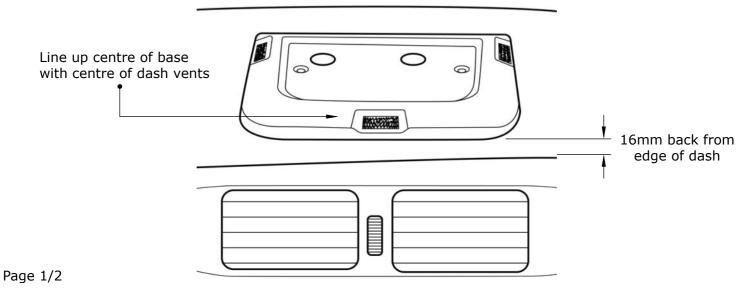

for cup assembly)
- Place the bottom mounting base in the centre of your dash. (See below for correct positioning)
- Mark out the 2 screw holes and the 2 larger holes for your gauge wiring to pass through.
- Drill out the 2 larger holes first and use the supplied self drilling screws to screw in the mounting base. **Do not over tighten screws**.
- Place the dash pod over the mounting plate and push it down evenly to lock it in. To remove the dash pod, just pull it up from one corner **slowly** until the self locking fasteners let go.

#### **Painting Tips:**

- For best painting results, use a scotch pad to lightly scuff the surface, then clean with a wax and grease remover before applying a plastic primer and then your colour.

#### Gauge Cup Assembly:



### Dash Pod Mounting Position:



#### **Installing Gauges to Cups:**

- The supplied o-rings (one for each gauge) are used to fit gauges to cups. The placement of the o-ring will determine how tight the gauge will sit in the cup. (refer to diagram)



#### Warranty Terms & Conditions:

SAAS Automotive Pty Ltd warrants this product against defects in factory workmanship and materials for a period of twelve (12) months from the date of original purchase. This warranty applies to the first retail purchaser, is non-transferable and covers only where the product has been subjected to normal use or service. Provision of this warranty shall not apply to any SAAS Automotive product that has been used for a purpose for which it is not designed, or which has been altered in any way that would be detrimental to the performance or