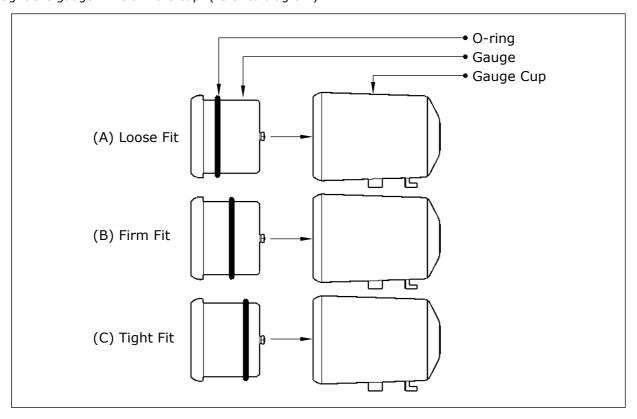

#### **Installing Gauges to Cups:**

- The supplied o-rings (one for each gauge) are used to fit gauges to cups. The placement of the o-ring will determine how tight the gauge will sit in the cup. (refer to diagram)