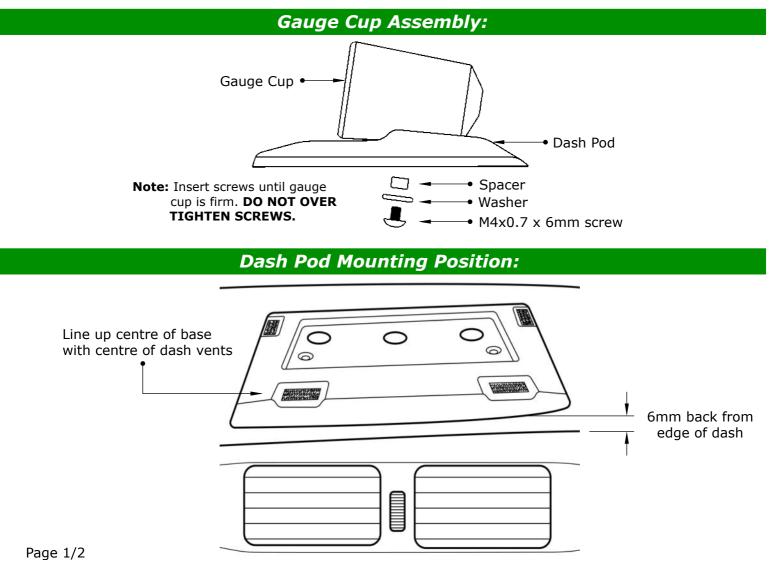

#### Fitting Steps:

- Fit the gauge cups to the dash pod. (See below for cup assembly)
- Place the bottom mounting base in the centre of your dash. (See below for correct positioning)
- Mark out the 2 screw holes and the 3 larger holes for your gauge wiring to pass through.
- Drill out the 3 larger holes first and use the supplied self drilling screws to screw in the mounting base. **Do not over tighten screws**.
- Place the dash pod over the mounting plate and push it down evenly to lock it in. To remove the dash pod, just pull it up from one corner **slowly** until the self locking fasteners let go.