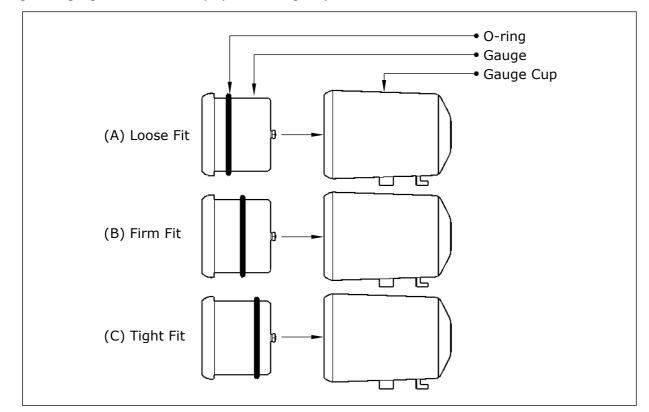

## Installing Gauges to Cups:

- The supplied o-rings (one for each gauge) are used to fit gauges to cups. The placement of the o-ring will determine how tight the gauge will sit in the cup. (refer to diagram)