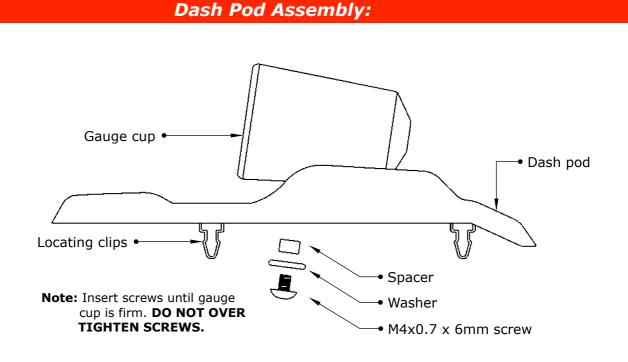

#### Fitting Steps:

- Please test fit your dash pod before painting.
- Remove the centre dash trim from the back (closest to the windscreen) carefully using your hand or suitable tool.
- Assemble the gauge cups to the dash pod using the diagram below.
- Insert the dash pod carefully by pressing it down until it locks into position. **Please** make sure the locating clips are lined up with the factory holes before pressing it down, this will ensure you don't damage the locating clips.
- **Please note** that the locating clips are designed to hold the dash pod into position only, do not apply a lot of force to these clips or they may snap off and will **not** be covered under warranty!
- Once you have test fitted the dash pod remove it and SAAS recommends you paint it for the best look.

### Fitting and Painting Tips:

- For best painting results, use a scotch pad to lightly scuff the surface, then clean with a wax and grease remover before applying a plastic primer and then your colour.
- **Centre dash speaker note:** After installing this dash pod you may notice a small gap at the front, this is for audio from the factory dash speaker to pass through.