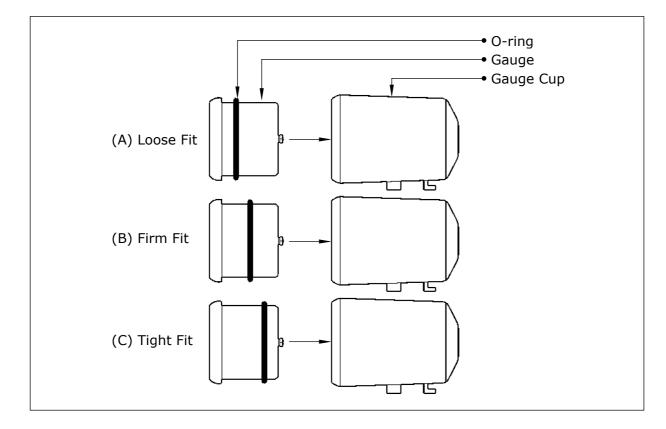

Installing Gauges to Cups:

- The supplied o-rings (one for each gauge) are used to fit gauges to cups. The placement of the o-ring will determine how tight the gauge will sit in the cup. (refer to diagram)