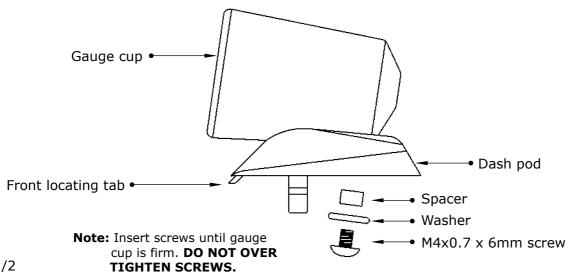

## Fitting Steps:

- 1 Using a suitable trim tool, lift the factory dash trim up from the side slowly and remove.
- 2 If you wish to retain the factory dash speaker, drill a series of 5mm holes at the back of the dash pod before installing. See example below.
- 3 Assemble the gauge cups using the diagram below. Before fitting the dash pod in place, please make sure the front locator tab sits under the dash before pressing it down.

### Dash Pod Assembly:

Page 1/2