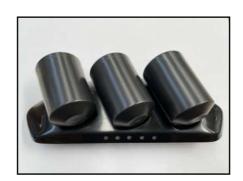

### Dash Pod Assembly:

Page 1/2

### **Installing Gauges to Cups:**

- The supplied o-rings (one for each gauge) are used to fit gauges to cups. The placement of the o-ring will determine how tight the gauge will sit in the cup. (refer to diagram)