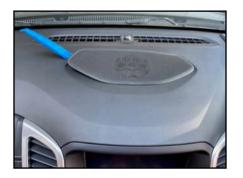

## Fitting Steps:

- 1 Using a suitable trim tool, lift the factory dash trim up from the side slowly and remove.
- 2 If you wish to retain the factory dash speaker, drill a series of 5mm holes at the back of the dash pod before installing. See example below.
- 3 Assemble the gauge cups using the diagram below. Before fitting the dash pod in place, please make sure the front locator tab sits under the dash before pressing it down.