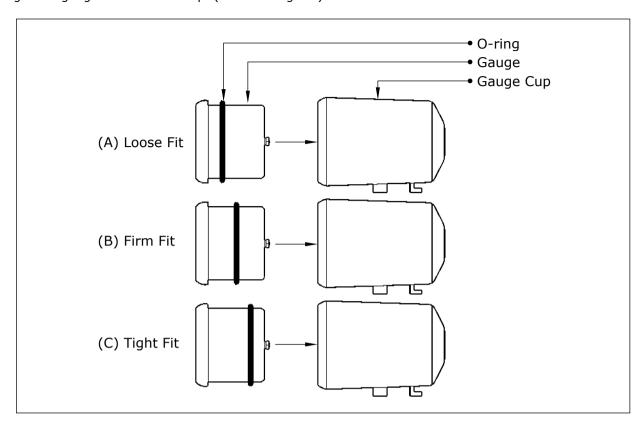

### **Installing Gauges to Cups:**

- The supplied o-rings (one for each gauge) are used to fit gauges to cups. The placement of the o-ring will determine how tight the gauge will sit in the cup. (refer to diagram)