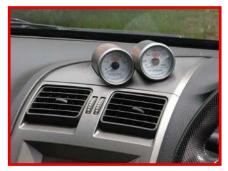

 Part of the plastic under the cover needs to be cut away as it interferes with the new gauge pod. While open, proceed to wire the gauges.

6. Gently and evenly push the new gauge dash pod into position ensuring the clips lock into place.