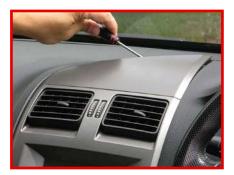

 Carefully remove the original cover by prying it open with a flat object (screwdriver or similar). Clips are at the rear.

2. Remove the clips from underneath the original cover so they can be attached to the new gauge pod.