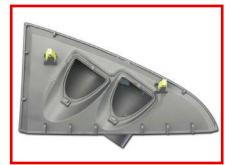

 Position clips around the gauge pod ready to mount back in place of the original part.

 Use electrical tape & run approx. three (3) rounds of tape around gauge body behind bezel. Add/reduce depending on tape thickness.