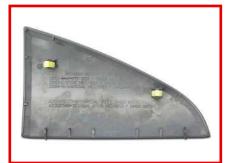

 Carefully remove the original cover by prying it open with a flat object (screwdriver or similar). Clips are at the rear.

2. Remove the clips from underneath the original cover so they can be attached to the new gauge pod.

 Position clips around the gauge pod ready to mount back in place of the original part.

 Use electrical tape & run approx. three (3) rounds of tape around gauge body behind bezel. Add/reduce depending on tape thickness.