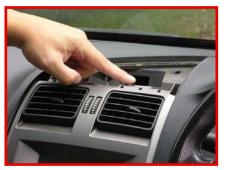

 Carefully remove the original cover by prying it open with a flat object (screwdriver or similar). Clips are at the rear.

2. Remove the clips from underneath the original cover so they can be attached to the new gauge pod.