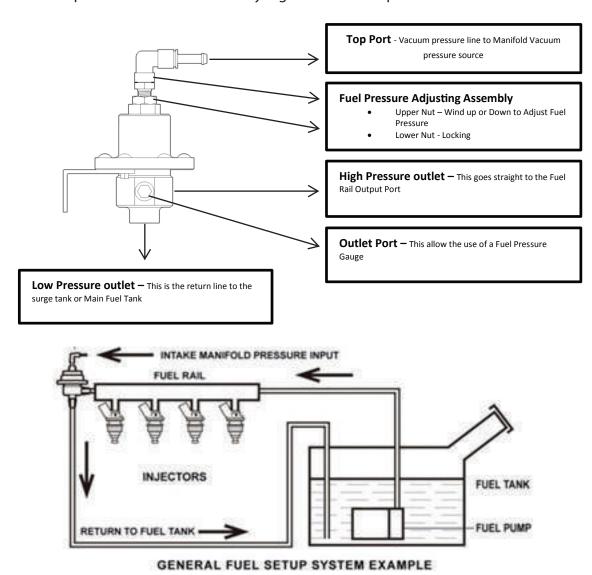

SAAS Fuel Pressure Regulators are a 1:1 rising rate system Regulator. They are designed to fit all turbo and naturally aspirated EFI engines. The SAAS adjustable fuel pressure regulator is designed to deliver more fuel pressure and flow under any high or low boost pressure.